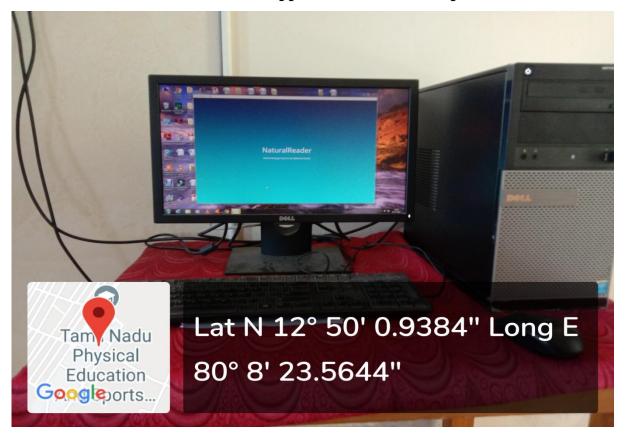

al Education and Sports University -Theory Examination - Scribe - Intimation - Reg.

\*\*\*\*

The University allows the students to have provisions for using scribe for University examinations after getting prior approval from the authorities, if the student is not able to write the examinations due to severe injuries / illness. The University will decide the person who has to act as a scribe for a student and also will decide the venue of examinations. The student should apply for availing this provision through proper channel only.



2/2/21 Controller of Examinations

**Assistive Technology and Facility for Differently-abled persons** 



Melakottaiyur, Chennai-127

# CRITERION 7 — INSTITUTIONAL VALUES AND SOCIAL RESPONSIBILITIES



### Natural Reader16 Application for Text to Speech





Melakottaiyur, Chennai-127

## CRITERION 7 – INSTITUTIONAL VALUES AND SOCIAL RESPONSIBILITIES





Registrar Tamilnadu Physical Edui and Sports University Chennai - 600 127.