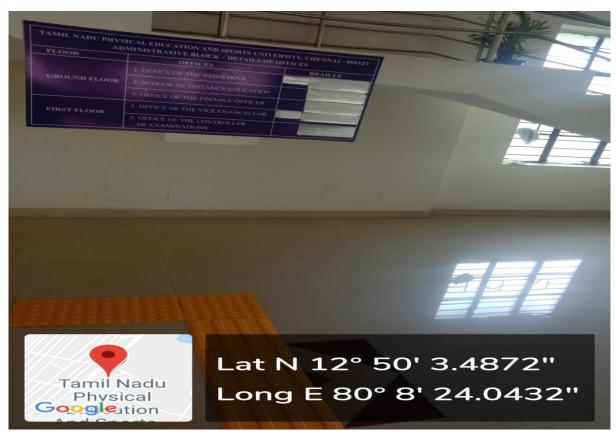

# DISPLAY BOARDS WITH BRAILLE AT ADMINISTRATIVE AND ACADEMIC BLOCKS

Melakottaiyur, Chennai-127

Melakottaiyur, Chennai-127