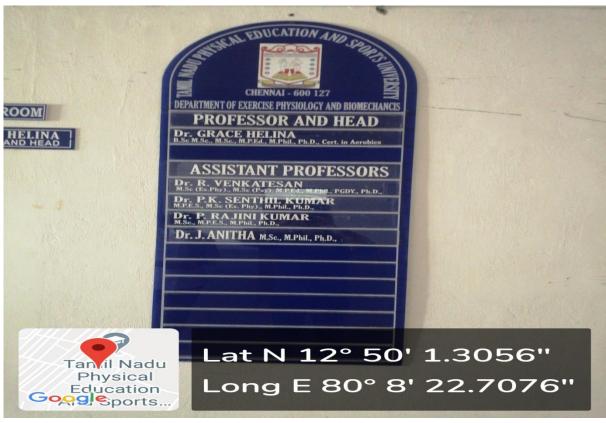

## CRITERION 7 — INSTITUTIONAL VALUES AND SOCIAL RESPONSIBILITIES

**Faculty Name Boards** 

Melakottaiyur, Chennai-127

Melakottaiyur, Chennai-127

Melakottaiyur, Chennai-127

Melakottaiyur, Chennai-127

Melakottaiyur, Chennai-127