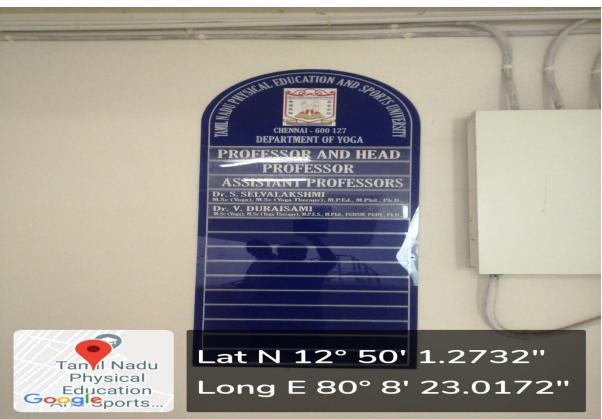

## CRITERION 7 — INSTITUTIONAL VALUES AND SOCIAL RESPONSIBILITIES

**Faculty Name Boards** 

Melakottaiyur, Chennai-127

Melakottaiyur, Chennai-127

Melakottaiyur, Chennai-127

Melakottaiyur, Chennai-127

Melakottaiyur, Chennai-127