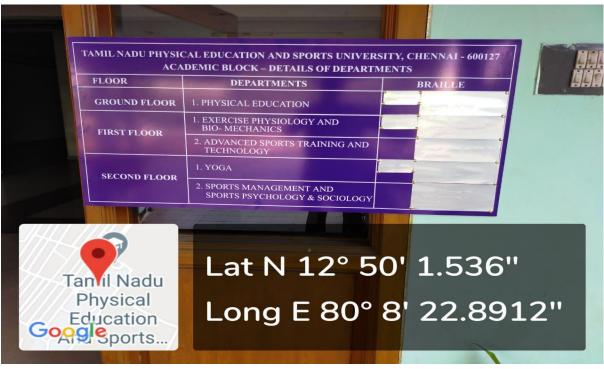

# DISPLAY BOARDS WITH BRAILLE AT ADMINISTRATIVE AND ACADEMIC BLOCKS

Melakottaiyur, Chennai-127

Melakottaiyur, Chennai-127