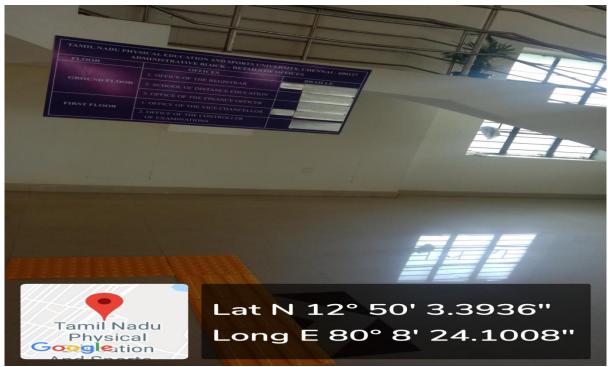

# DISPLAY BOARDS WITH BRAILLE AT ADMINISTRATIVE AND ACADEMIC BLOCKS

Melakottaiyur, Chennai-127

Melakottaiyur, Chennai-127