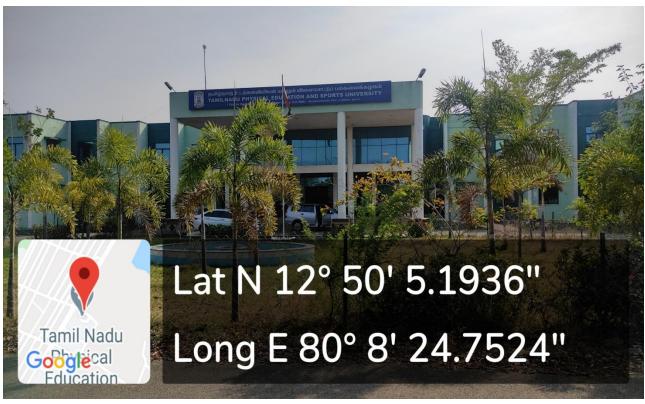

#### Facilities Available for Differently-abled persons for Easy Access

RAMPS – Administrative Block

Melakottaiyur, Chennai-127

Melakottaiyur, Chennai-127