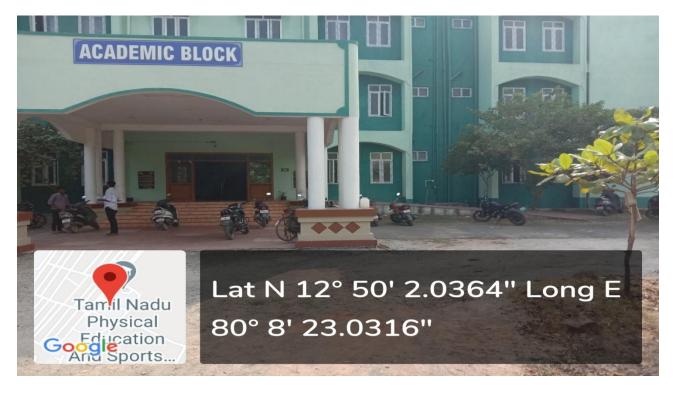

# CRITERION 7 – INSTITUTIONAL VALUES AND SOCIAL RESPONSIBILITIES

RAMPS – Academic Block

Melakottaiyur, Chennai-127

Melakottaiyur, Chennai-127

Melakottaiyur, Chennai-127

Melakottaiyur, Chennai-127