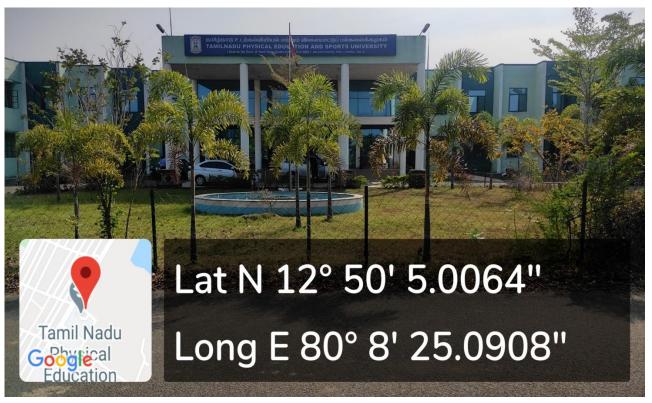

#### Facilities Available for Differently-abled persons for Easy Access

RAMPS – Administrative Block

Melakottaiyur, Chennai-127

Melakottaiyur, Chennai-127