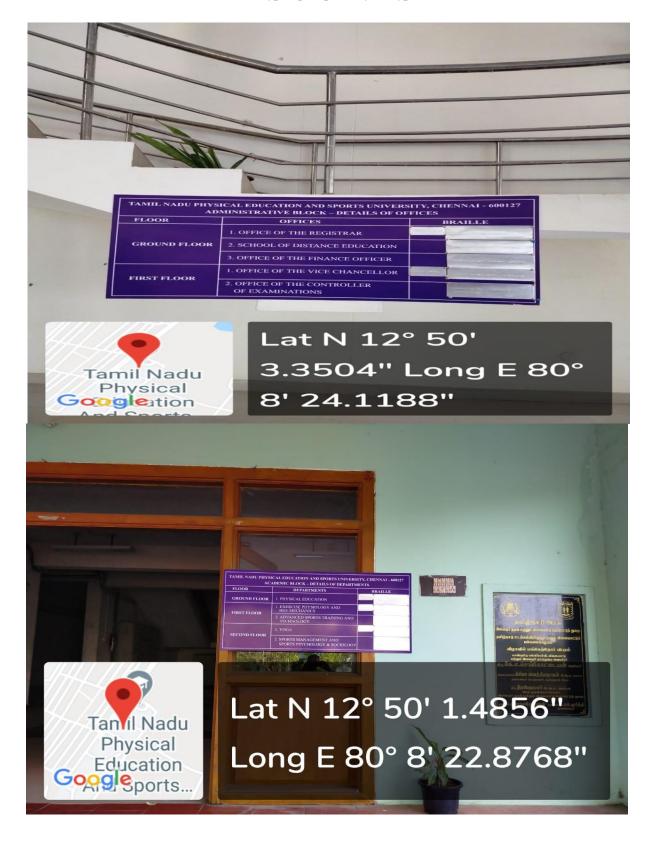

# DISPLAY BOARDS WITH BRAILLE AT ADMINISTRATIVE AND ACADEMIC BLOCKS

Melakottaiyur, Chennai-127

Melakottaiyur, Chennai-127