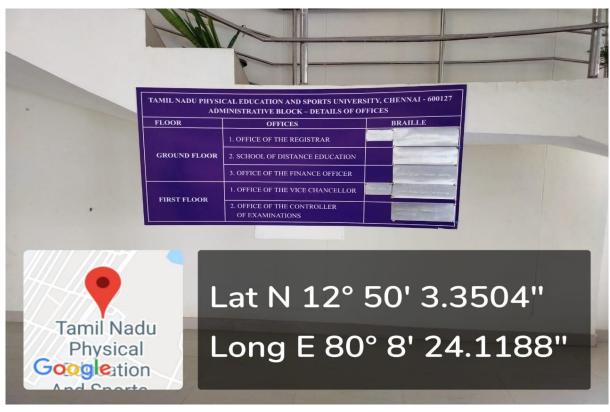

# DISPLAY BOARDS WITH BRAILLE AT ADMINISTRATIVE AND ACADEMIC BLOCKS

Melakottaiyur, Chennai-127

Melakottaiyur, Chennai-127